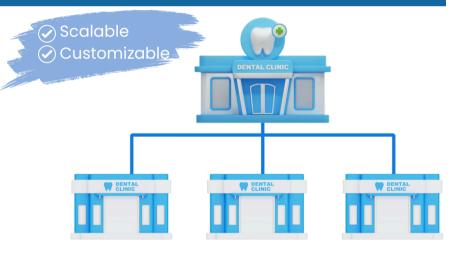

## Are You a Dental Clinic, Multi-Branch Clinic, or Dental Service **Organization?**

Reprolog streamlines sterilization and reprocessing workflows, ensuring optimal platform, enabling seamless management across locations, enhancing consistency, and minimizing operational errors. Dental service organizations can rely on Reprolog's comprehensive features, designed to improve performance and or structure, Reprolog is committed to optimizing your dental reprocessing operations with precision