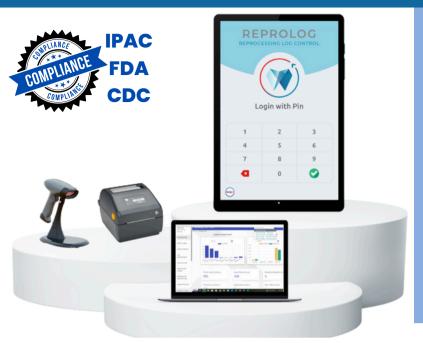

## SMARTER STERILIZATION STARTS HERE

implemented to meet the unique needs of your dental practice, allowing you to tailor it based on your clinic's specific requirements. With its Favorites List feature, you can easily manage frequently used items for quick access. Beyond sterilization, Reprolog provides real-time tracking of instrument status, generates insightful reports, navigation. The software supports various autoclaves, article types, and tests, giving you the flexibility to optimize your sterilization process according to your specific needs, all while maintaining high standards of efficiency and